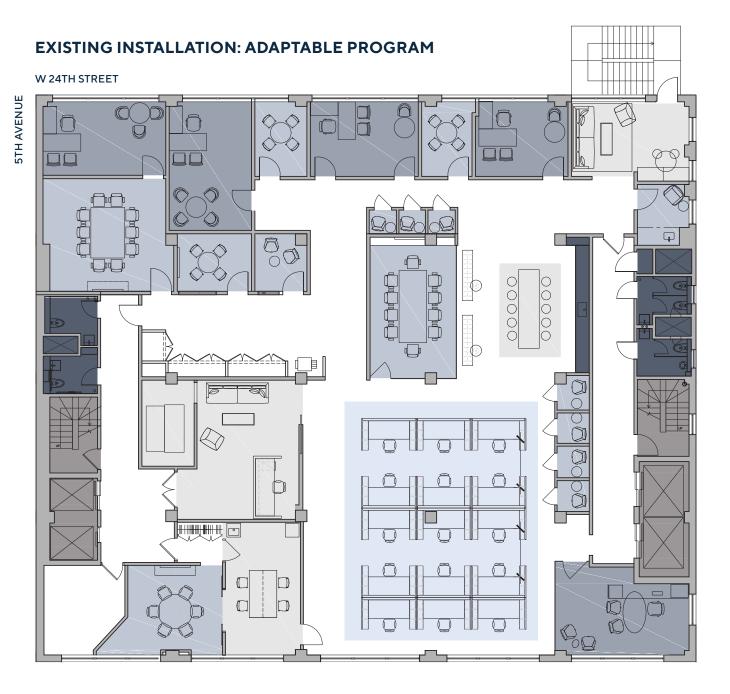

# Entire 6<sup>th</sup> Floor - 10,260 RSF

#### LEGEND:

| TYPE        | QTY |
|-------------|-----|
| RECEPTION   | 1   |
| WORKSTATION | 62  |
| OFFICE      | 4   |
| CONFERENCE  | 1   |
| MTG ROOM    | 1   |