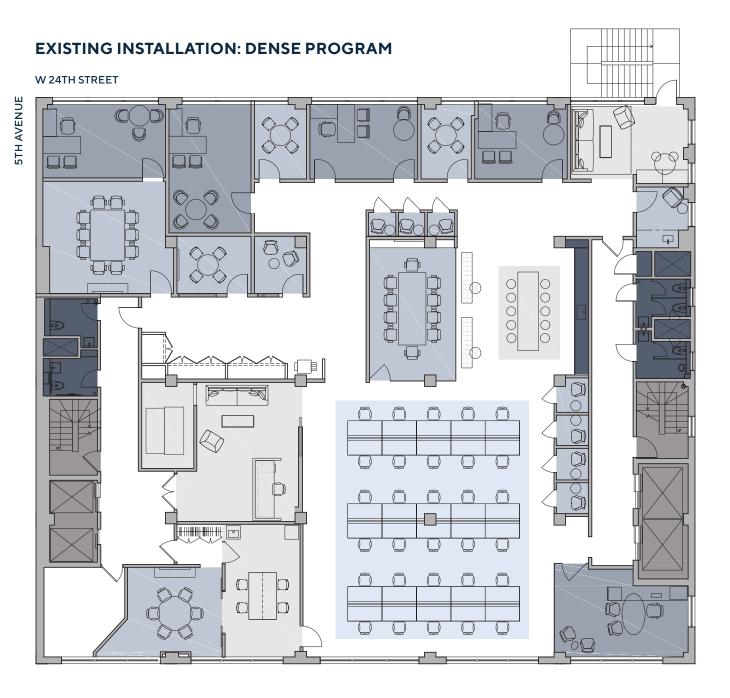

# Entire 6<sup>th</sup> Floor - 10,260 RSF

#### LEGEND:

| TYPE        | QTY |
|-------------|-----|
| RECEPTION   | 1   |
| WORKSTATION | 66  |
| OFFICE      | 4   |
| CONFERENCE  | 1   |
| MTG ROOM    | 1   |