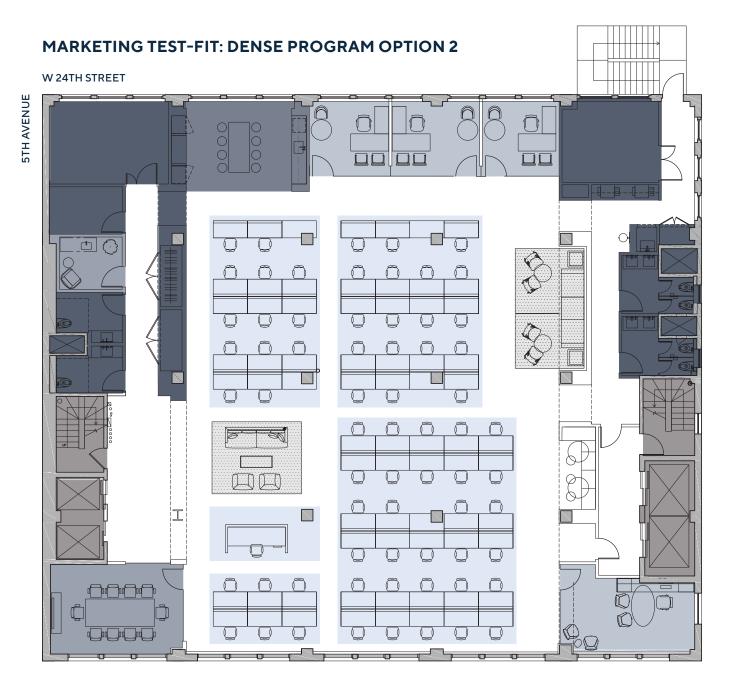

# Entire 6<sup>th</sup> Floor - 10,260 RSF

#### LEGEND:

| TYPE        | QTY |
|-------------|-----|
| RECEPTION   | 1   |
| WORKSTATION | 66  |
| OFFICE      | 4   |
| CONFERENCE  | 1   |
| MTG ROOM    | 1   |