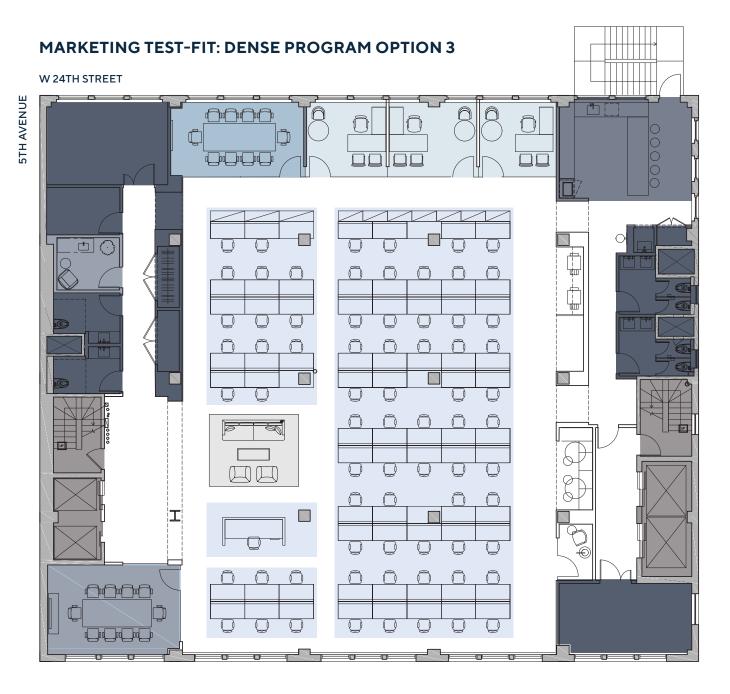

# Entire 6<sup>th</sup> Floor - 10,260 RSF

#### LEGEND:

| TYPE        | QTY |
|-------------|-----|
| RECEPTION   | 1   |
| WORKSTATION | 71  |
| OFFICE      | 3   |
| CONFERENCE  | 1   |
| MTG ROOM    | 1   |