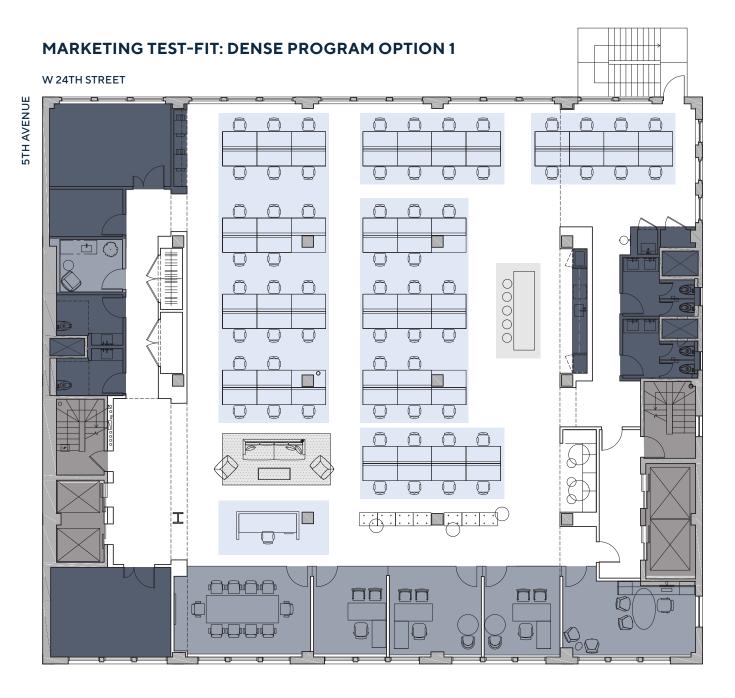

# Entire 6<sup>th</sup> Floor - 10,260 RSF

#### LEGEND:

| TYPE      | QTY |
|-----------|-----|
| RECEPTION | 1   |
| OFFICE    | 5   |
| WORKSPACE | 30  |